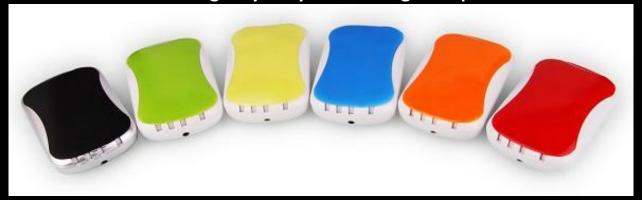

# Only 6 piece minimum

Ultra-compact design for easy portability & Sleek design allows you to conveniently carry a back up battery without the mess of additional cables or adapters.

Charges your phone 100%, up to 6 times.

# FREE Upgraded Packaging – Your choice of:

Jewel Case

Cloth draw-string pouch & Box

Six colors to choose from: Black, White, Blue, Red, Green, Yellow, Red

NEW – Updated verion has a USB port for any other devices.