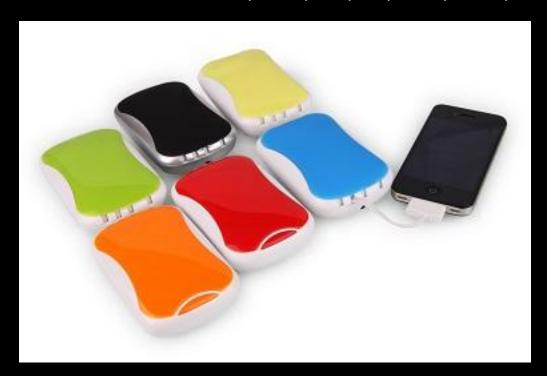

# FREE Upgraded Packaging – Your choice of:

Jewel Case

Cloth draw-string pouch & Box

Six colors to choose from: Black, White, Blue, Red, Green, Yellow, Red

NEW – Updated verion has a USB port for any other devices.