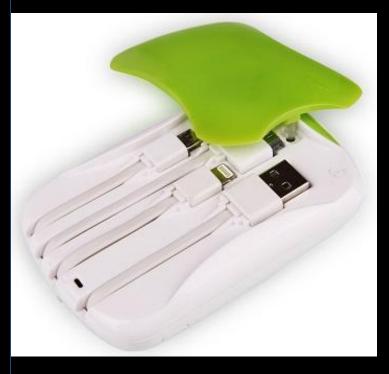

# Only 6 piece minimum

Ultra-compact design for easy portability & Sleek design allows you to conveniently carry a back up battery without the mess of additional cables or adapters.

Charges your phone 100%, up to 6 times.

#### Works with:

- All iPhones & iPods
- Android
- Blackberry
- Any device with a micro USB charging port