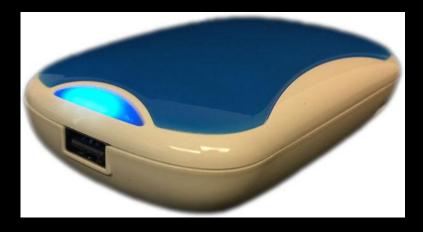

# ICHARGER EXECUTIVE II

All-in-One Emergency Cellphone Charger | 8000mAh

# Only 6 piece minimum

Ultra-compact design for easy portability & Sleek design allows you to conveniently carry a back up battery without the mess of additional cables or adapters.

Charges your phone 100%, up to 6 times.

## **Specifications:**

- Size: 4.00" Long x 2.50" Wide x 1" Thick
- Made from: ABS high impact plastic
- Auto-charge & auto-shut down
- Output: 5v 1000mAh
- Input: 5v 1amp

- Battery Type: Samsung Lithium-ion polymer battery (same type as used in smart phones)
- Number of uses: approx. 1000 cycles
- Intelligent circuitry provides safe and highly efficient charging
- LED indicator showing power and working status
- Weight: 5.6 oz.