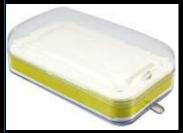

# FREE Upgraded Packaging – Your choice of:

Jewel Case

Cloth draw-string pouch & Box

Six colors to choose from: Black, White, Blue, Red, Green, Yellow, Red

NEW – Updated verion has a USB port for any other devices.