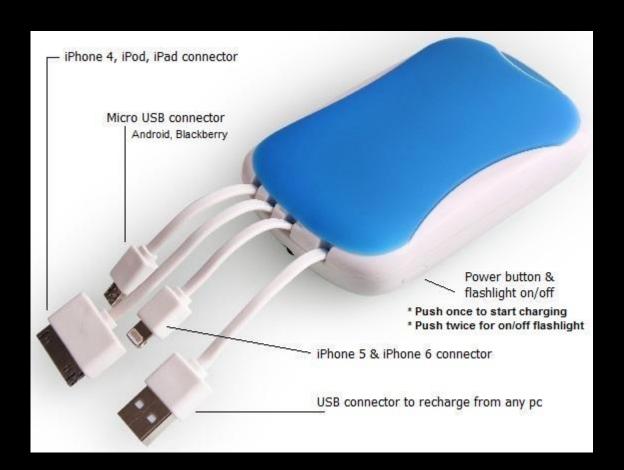

#### Works with:

- All iPhones & iPods
- Android
- Blackberry
- Any device with a micro USB charging port

Charge the iCharger Executive from any computer. May take 4 – 6 hours to charge. Fully charge before first use.

Do not leave in direct sunlight or near open flame or heat source.