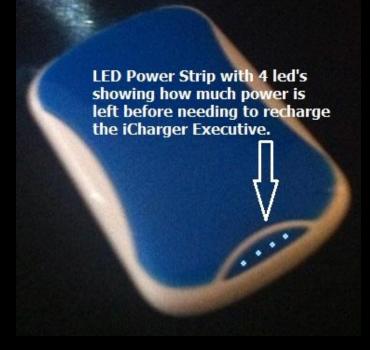

## **Specifications:**

- Size: 4.00" Long x 2.50" Wide x 1" Thick
- Made from: ABS high impact plastic
- Auto-charge & auto-shut down
- Output: 5v 1000mAh
- Input: 5v 1amp

- Battery Type: Samsung Lithium-ion polymer battery (same type as used in smart phones)
- Number of uses: approx. 1000 cycles
- Intelligent circuitry provides safe and highly efficient charging
- LED indicator showing power and working status
- Weight: 5.6 oz.